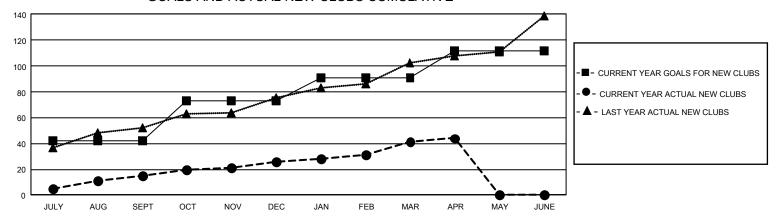

## GOALS AND ACTUAL NEW CLUBS CUMULATIVE

## GMT Constitutional Area 6, Group H

REPORT DOES NOT INCLUDE CLUBS IN UNDISTRICTED AREAS.

| Clubs                 |               |           |               |  |  |  |  |
|-----------------------|---------------|-----------|---------------|--|--|--|--|
| RESULTS FOR 2022-2023 |               |           |               |  |  |  |  |
| QUARTER               | NEW CLUB GOAL | NEW CLUBS | DROPPED CLUBS |  |  |  |  |
| JULY/AUG/SEPT         | 126           | 15        | 8             |  |  |  |  |
| OCT/NOV/DEC           | 93            | 11        | 36            |  |  |  |  |
| JAN/FEB/MAR           | 54            | 15        | 13            |  |  |  |  |
| APR/MAY/JUNE          | 63            | 3         | 0             |  |  |  |  |