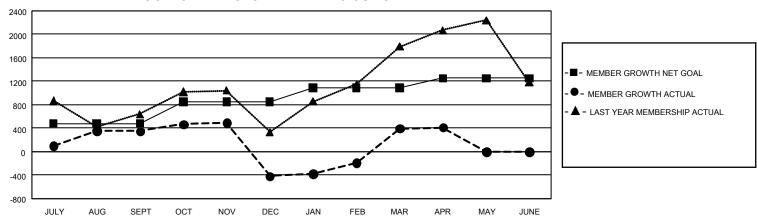

## GOALS AND ACTUAL MEMBERS CUMULATIVE

| DROPPED CLUBS: 57 |       | 582 CLUBS OF 1,174 ADDED 1<br>OR MORE NEW MEMBERS | GENDER DISTRIBUTION                   |                 |  |
|-------------------|-------|---------------------------------------------------|---------------------------------------|-----------------|--|
|                   |       |                                                   | MALE                                  | 22,450 (67.63%) |  |
|                   |       |                                                   | FEMALE                                | 10,734 (32.33%) |  |
| DROPPED MEMBERS   |       |                                                   | NON BINARY                            | 0 (0.00%)       |  |
| DECEASED          | 64    |                                                   | PREFER NOT TO ANSWER                  | 13 (0.04%)      |  |
| CLUB CANCELLED    | 782   |                                                   | TOTAL FAMILY UNIT MEMBERS             | 20,284          |  |
| OTHER             | 2,467 | CLICK HERE FOR                                    |                                       | ,               |  |
| TOTAL             | 3,313 | CUMULATIVE MEMBERSHIP DATA                        | FAMILY MEMBERS PAYING HALF DUES 12,50 |                 |  |

| Members               |                           |                         |                                                    |  |  |  |  |  |
|-----------------------|---------------------------|-------------------------|----------------------------------------------------|--|--|--|--|--|
| RESULTS FOR 2022-2023 |                           |                         |                                                    |  |  |  |  |  |
| QUARTER               | MEMBER GROWTH NET<br>GOAL | MEMBER GROWTH<br>ACTUAL | DROPPED MEMBERS<br>ACTUAL (including<br>transfers) |  |  |  |  |  |
| JULY/AUG/SEF          | PT 480                    | 1,337                   | 845                                                |  |  |  |  |  |
| OCT/NOV/DEC           | 370                       | 938                     | 1,647                                              |  |  |  |  |  |
| JAN/FEB/MAR           | 235                       | 1,690                   | 630                                                |  |  |  |  |  |
| APR/MAY/JUN           | E 165                     | 231                     | 191                                                |  |  |  |  |  |